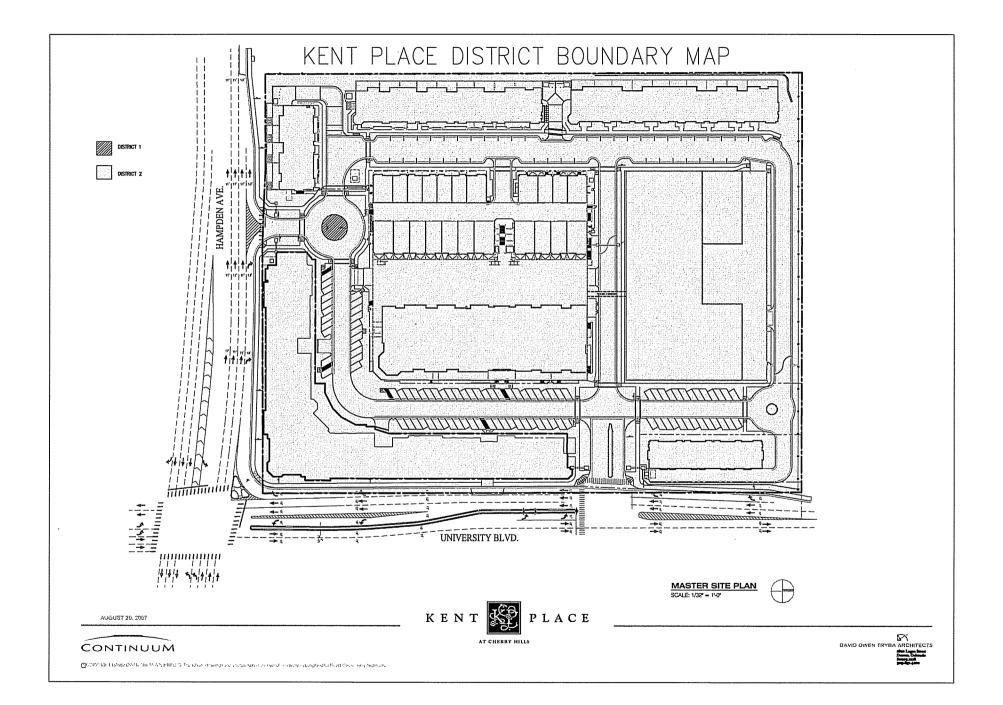

an by virtue of Section 32-1-204.5, C.R.S., et seq., as amended, adopt a resolution approving this "Consolidated Service Plan for Kent Place Metropolitan District No. 1 and Kent Place Metropolitan District No. 2" as submitted.

Respectfully submitted this 10<sup>th</sup> day of September, 2007.

Respectfully submitted,

WHITE, BEAR & ANKELE Professional Corporation,

Kristen D. Bear, Esq.

# **EXHIBIT A**

# Legal Descriptions

# Kent Place Metropolitan District No. 1:

TRACT D, KENT PLACE FIRST FILING, FIRST AMENDMENT

# Kent Place Metropolitan District No. 2:

LOTS 1, 2, 3, 4, & 5, KENT PLACE FIRST FILING, FIRST AMENDMENT TRACTS A, B, C, & D, KENT PLACE FIRST FILING, FIRST AMENDMENT

# EXHIBIT B

Englewood Vicinity Map



VICINITY MAP SCALE: 1"=2500'

# EXHIBIT C

District Boundary Map



# EXHIBIT D

Summary of Public Improvements

# **Kent Place District Improvements**

| Improvement                                                                          | Paid for by | Constructed by | Maintained by                                  | Dedicated to                                   | Date of<br>Conveyance | Estimated<br>Maintenance Cost |
|--------------------------------------------------------------------------------------|-------------|----------------|------------------------------------------------|------------------------------------------------|-----------------------|-------------------------------|
| Drainage Improvements                                                                | District    | Developer      | District