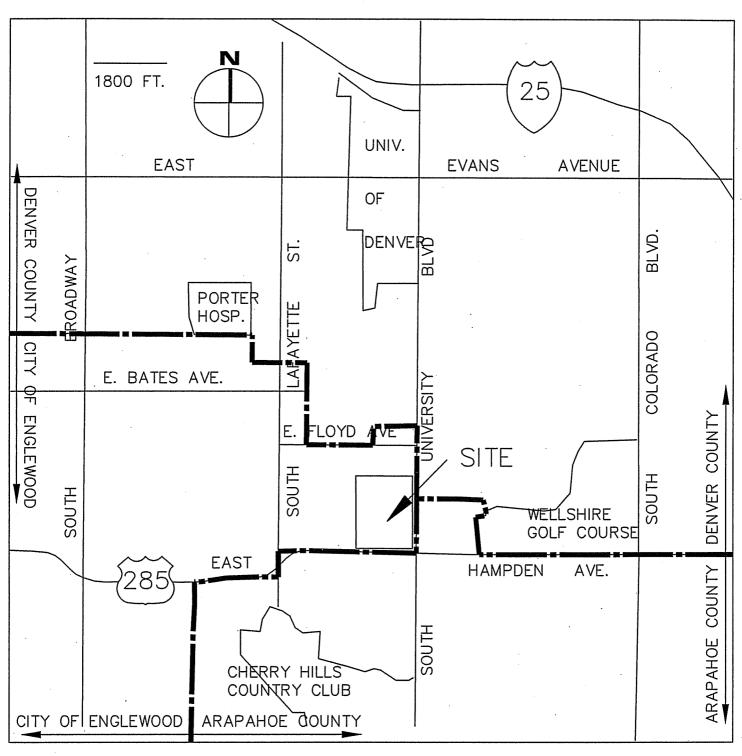

glewood, Colorado, which has jurisdiction to approve this Service Plan by virtue of Section 32-1-204.5, C.R.S., et seq., as amended, adopt a resolution approving this "Consolidated Service Plan for Kent Place Metropolitan District No. 1 and Kent Place Metropolitan District No. 2" as submitted.

Respectfully submitted this 10<sup>th</sup> day of September, 2007.

Respectfully submitted,

WHITE, BEAR & ANKELE Professional Corporation,

Kristen D. Bear, Esq.

# **EXHIBIT A**

# Legal Descriptions

# Kent Place Metropolitan District No. 1:

TRACT D, KENT PLACE FIRST FILING, FIRST AMENDMENT

# Kent Place Metropolitan District No. 2:

LOTS 1, 2, 3, 4, & 5, KENT PLACE FIRST FILING, FIRST AMENDMENT TRACTS A, B, C, & D, KENT PLACE FIRST FILING, FIRST AMENDMENT

# EXHIBIT B

Englewood Vicinity Map



VICINITY MAP SCALE: 1"=2500'

# EXHIBIT C

District Boundary Map



# EXHIBIT D

Summary of Public Improvements

# **Kent Place District Improvements**

| Improvement                                                                          | Paid for by | Constructed by | Maintained by                                  | Dedicated to                                   | Date of<br>Conveyance | Estimated<br>Maintenance Cost |
|--------------------------------------------------------------------------------------|-------------|----------------|------------------------------------------------|------------------------------------------------|-----------------------|-------------------------------|
| Drainage Improvements                                                                | District